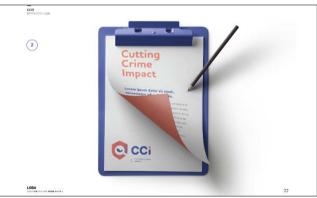

## 7.4. PowerPoint Template

This deliverable is already using the reporting template.

A PowerPoint template has also been designed. It shall be used for internal purposes such as consortium meetings and for external purposes such as workshops and events. The template follows the visual identity of the project and includes different slides to be used for different types of content (i.e. free text, bullet points, table, figures/images, etc.). Print screens of some slides are provided in annex 4.