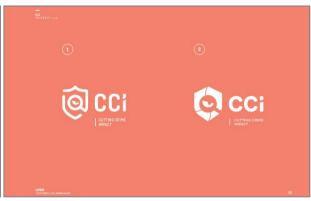

LOBA developed a presentation (annex 1) to showcase the initial version of the logo to the coordinator (the first LOGO discussions involved only the WP10 leader and the project's coordinator due to the size of the consortium). Two options were presented. We have also provided some mock-ups with the logos being used on different materials for a better understanding of its versatility.

## 3.2. Final Version

LOBA and USAL agreed that the option with the filled-in shield was the best one design. It was also agreed to redesign that second option with the third element substituted. The eye could generate an

## Partners

programme under Grant Agreement No 787100

impression of fear or surveillance and the project wants to have a positive and safety-oriented approach. Therefore, the third element should enhance the innovative aspect of the project. To do that, the CCI logo was redesigned to include a light bulb with the shape of question mark.