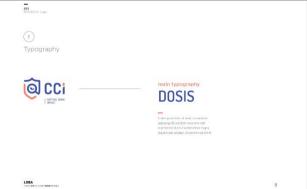

# HOUSCHKA PRO

#### MAIN TYPOGRAPHY

The main corporate typography brand is the Househka Pro, by its formal and functional characteristics, that allows the creation of affective and readable messages. The consistency of all communication material, recommended the use of this typography as well as their their styles. ABCDEFGHIJKLMN OPQRSTUVXWYZ

abcdefghijklmnopqr stuvxwyz **0123456789** 

LOBA 1

CUSTOMERS LOVE **YOUR** BRAND

Logo Download

http://drive.loba.pt/CCI/LOGO.zip