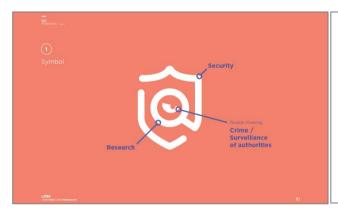

## 3.1. Initial Versions

For the CCI logo we took into account the topics of #prevention, #investigation, #security, #crime that the project aims to tackle. Therefore, at a first stage the logo was composed of three elements:

- Shield: Symbol of protection, security and defence.
- Magnifying Glass: Linking to a fundamental phase of the project investigation/research and analysis.
- Eye: Linking to a premeditated look with a hostile feel which symbolises crime/criminals.

  But it also has a double meaning to people that might look at it in a "justice" perspective as it can be linked to the attentive look of the authorities that are observing/ monitoring/ preventing possible crimes.