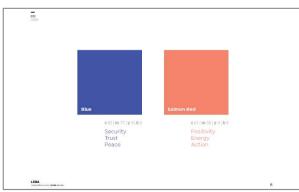

Two main colours were chosen. Aside from their symbolism, they would make the brand stand out and be unique. The colours blue and salmon/red fuse the senses of security and protection as well as energy and action.

### COLORS

CMYK 90/90/0/0 RGB 65/64/153

The brand colors must be carefully used, always following the directions here provided. Any deviation from these guidelines may cause serious damage to the brand communication.