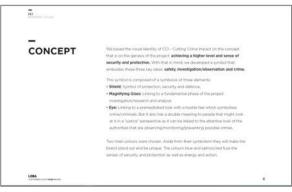

## 3.1. Initial Versions

For the CCI logo we took into account the topics of #prevention, #investigation, #security, #crime that the project aims to tackle. Therefore, at a first stage the logo was composed of three elements:

- Shield: Symbol of protection, security and defence.
- Magnifying Glass: Linking to a fundamental phase of the project investigation/research and analysis.
- Eye: Linking to a premeditated look with a hostile feel which symbolises crime/criminals.

  But it also has a double meaning to people that might look at it in a "justice" perspective as it can be linked to the attentive look of the authorities that are observing/ monitoring/ preventing possible crimes.

## 3.2. Final Version

LOBA and USAL agreed that the option with the filled-in shield was the best one design. It was also agreed to redesign that second option with the third element substituted. The eye could generate an

## Partners

programme under Grant Agreement No 787100

impression of fear or surveillance and the project wants to have a positive and safety-oriented approach. Therefore, the third element should enhance the innovative aspect of the project. To do that, the CCI logo was redesigned to include a light bulb with the shape of question mark.