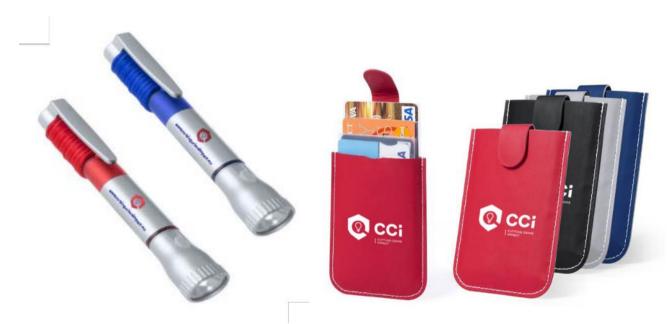

LOBA is also working on the freebies to be produced for the CCI project. Some suggestions have been presented to the consortium during the kick-off meeting: a pen with a flash light and RFID-blocking card holders with the project's logo. A mock-up has been provided in annex 5.

## 7.5. Freebies