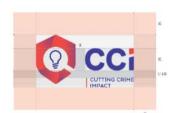

### SAFETY MARGIN

To preserve the good reading of the logo was defined a safety area around which corresponds to as "x". The minimum clearance applies to all versions of the mark and is intended to protect the logotype any other element that is near and can influence or prevent their reading and visibility.