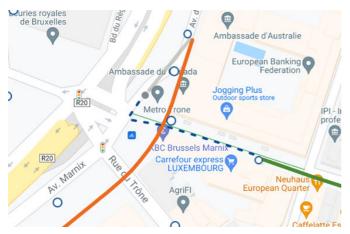

#### Gare du Midi – Duration 27 Minutes

From Gare du Midi: Take Metro route 2 (orange line) in the direction Elisabeth

**Duration:** 6 minutes – 5 stops

Walk for 3 minutes and change to Bus 80 to Trône — direction HAREN (see map on left)

Duration: 10 min – 6 stops, to Leman