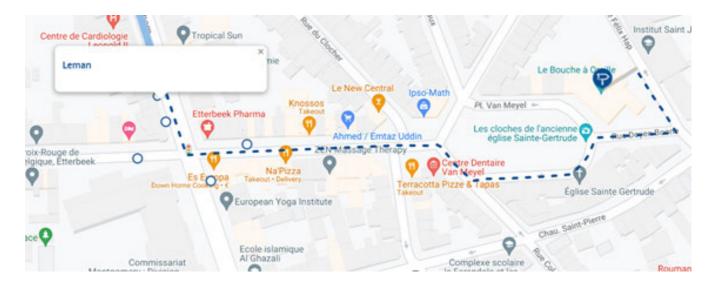

From Schuman, walk south

Cross the roundabout (100m) and transfer to:

Bus: No. 36 to Konkel

**Departing:** Every 12 minutes

**Duration:** 6 minutes, passing (Nerviens), arriving at **Leman**.

Continue heading south down the Av. d'Auderghem (see above map).

- Take the first left onto Rue General Leman.
- Take the second right onto Rue Colonel Van Gele
- Take the first left onto Pl. Van Meyel
- Take the first right onto Rue Doyen Boone
- Take the first left onto Rue Félix Hap.

Arrive at venue: Le Bouche à Oreille