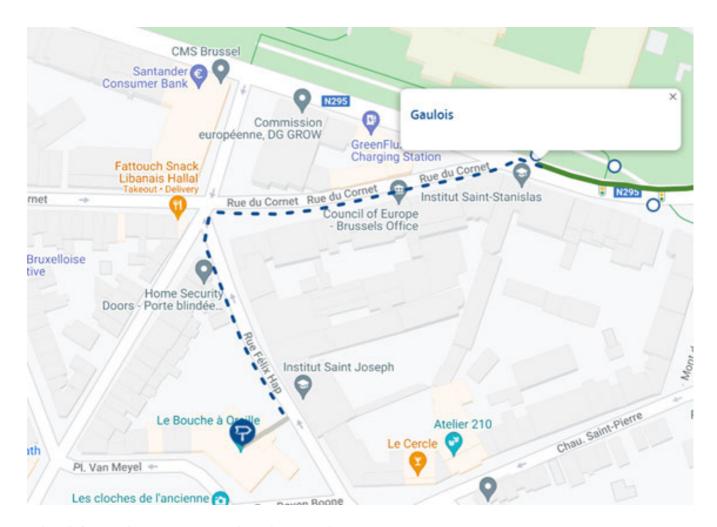

288 m (approx.4 minutes), back the way you came.
Take the first left

Bordet Station: Bus route 80: direction Porte DE

Namur

Duration: 32 minutes, to Gaulois

Take a left onto the Rue du Cornet (see above map).

• Take a left onto Rue Félix Hap.

Arrive at venue: Le Bouche à Oreille