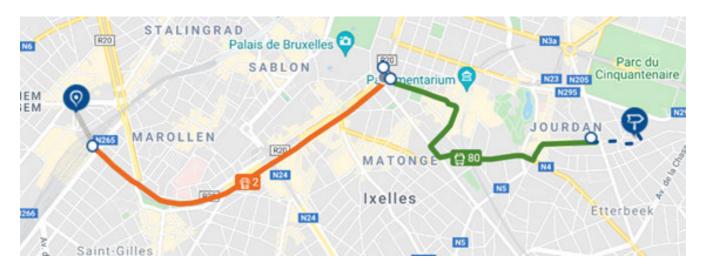

### Option 2 - Via Bus 80 to Gaulois

Total duration: 58 minutes

Bus: Brussels Airport Bus route 12: direction Brussels City; destination Trône

Duration: 12 minutes; To Da Vinci.

From Da Vinci, walk to "Bordet Station"

288 m (approx.4 minutes), back the way you came.
Take the first left

Bordet Station: Bus route 80: direction Porte DE

Namur

Duration: 32 minutes, to Gaulois

Take a left onto the Rue du Cornet (see above map).

• Take a left onto Rue Félix Hap.

Arrive at venue: Le Bouche à Oreille