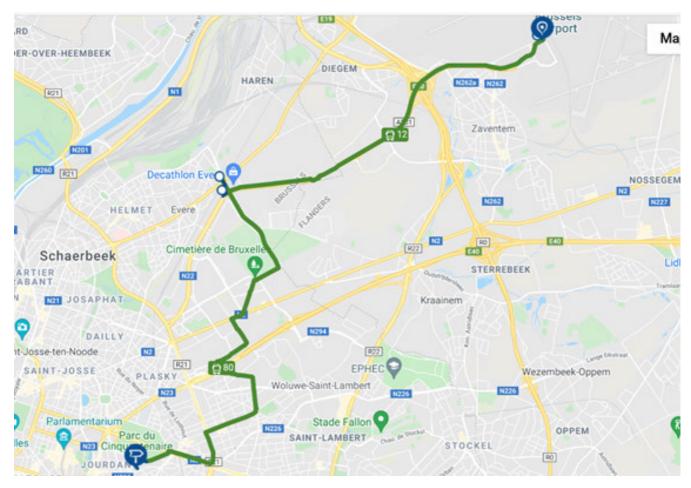

## Travel to the venue — from the airport

Option 1 – Via Airport Line bus to Schuman; then bus 36 to Leman

**Bus: Airport line to Brussels City** 

**Departing:** Every 10–15 minutes

Duration: 32 minutes, passing (Bourget) (Da Vinci) (Genève) (Meiser), arriving at Schuman.

From Schuman, walk south

Cross the roundabout (100m) and transfer to:

Bus: No. 36 to Konkel

**Departing:** Every 12 minutes

**Duration:** 6 minutes, passing (Nerviens), arriving at **Leman**.

Continue heading south down the Av. d'Auderghem (see above map).