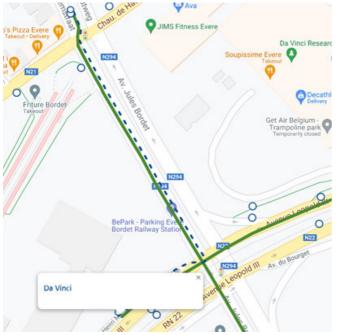

### Option 2 - Via Bus 80 to Gaulois

Total duration: 58 minutes

Bus: Brussels Airport Bus route 12: direction Brussels City; destination Trône

Duration: 12 minutes; To Da Vinci.

From Da Vinci, walk to "Bordet Station"

288 m (approx.4 minutes), back the way you came.
Take the first left

Bordet Station: Bus route 80: direction Porte DE

Namur

Duration: 32 minutes, to Gaulois

Take a left onto the Rue du Cornet (see above map).