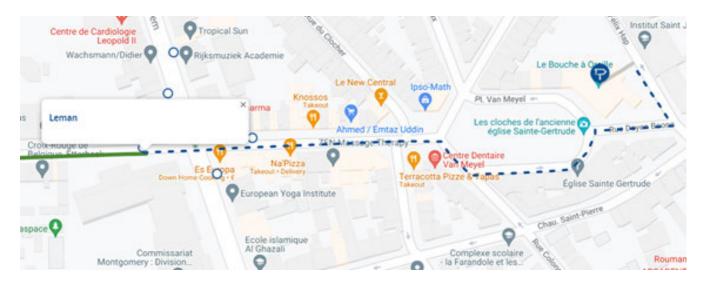

- Take the first left onto Rue General Leman.
- Take the second right onto Rue Colonel Van Gele
- Take the first left onto Pl. Van Meyel
- Take the first right onto Rue Doyen Boone
- Take the first left onto Rue Félix Hap.

#### Follow the Rue General Leman

• Take the second right left onto Rue Colonel Van Gele.

- Take the second right on Rue Colonel Van Gele
- Take the first left on Pl. Van Meyel
- Take the first right on Rue Doyen Boone
- Take the first left on Rue Félix Hap

Arrive at venue: Le Bouche à Oreille