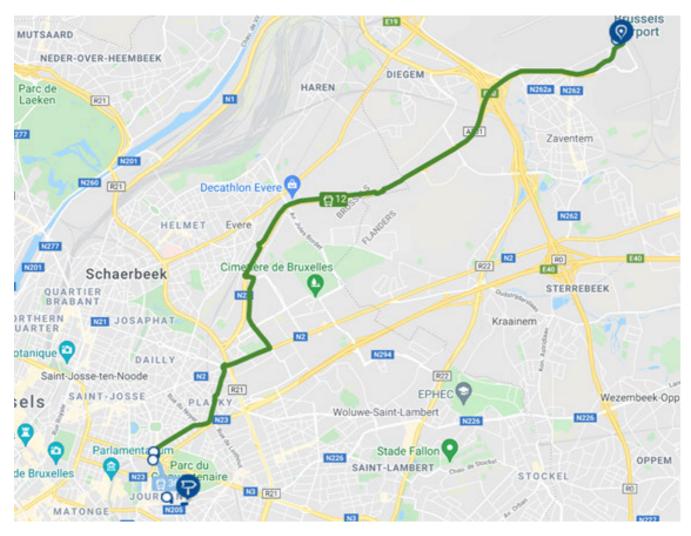

## Travel to the venue — from the airport

Option 1 – Via Airport Line bus to Schuman; then bus 36 to Leman

**Bus: Airport line to Brussels City** 

**Departing:** Every 10–15 minutes

Duration: 32 minutes, passing (Bourget) (Da Vinci) (Genève) (Meiser), arriving at Schuman.

From Schuman, walk south

Cross the roundabout (100m) and transfer to:

Bus: No. 36 to Konkel

**Departing:** Every 12 minutes

**Duration:** 6 minutes, passing (Nerviens), arriving at **Leman**.

Continue heading south down the Av. d'Auderghem (see above map).