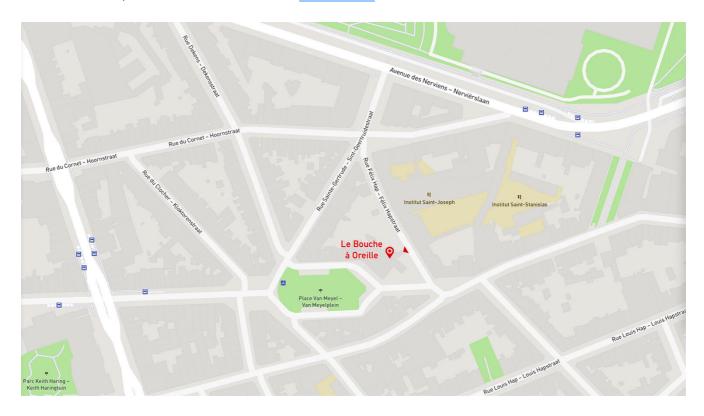

# Venue information

The conference venue is Le Bouche à Oreille — a former convent close to the Parc du Cinquantenaire in the heart of the European Quarter of Brussels. See www.bao.be for further information on the venue.

Venue address: Le Bouche à Oreille Rue Félix Hap 11 1040 Etterbeek Brussels, BE

Arrive at venue: Le Bouche à Oreille